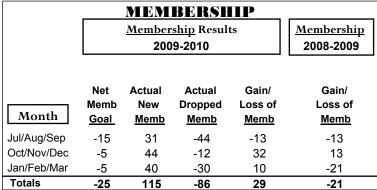

-1

|             | <u>Club</u> Results<br>2009-2010 |                               |                                   |                                  | <u>Clubs</u><br>2008-2009        |
|-------------|----------------------------------|-------------------------------|-----------------------------------|----------------------------------|----------------------------------|
| Month       | New<br>Club<br><u>Goal</u>       | Actual<br>New<br><u>Clubs</u> | Actual<br>Dropped<br><u>Clubs</u> | Gain/<br>Loss of<br><u>Clubs</u> | Gain/<br>Loss of<br><u>Clubs</u> |
| Jul/Aug/Sep | 0                                | 0                             | -1                                | -1                               | -1                               |
| Oct/Nov/Dec | 0                                | 0                             | 0                                 | 0                                | 0                                |
| Jan/Feb/Mar | 1                                | 0                             | 0                                 | 0                                | 0                                |