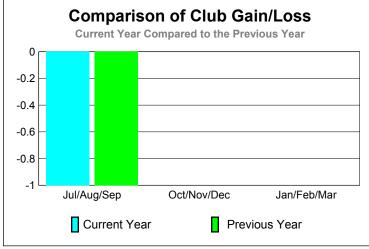

-1

|             | <u>Club</u> Results<br>2009-2010 |                               |                                   |                                  | <u>Clubs</u><br>2008-2009        |
|-------------|----------------------------------|-------------------------------|-----------------------------------|----------------------------------|----------------------------------|
| Month       | New<br>Club<br><u>Goal</u>       | Actual<br>New<br><u>Clubs</u> | Actual<br>Dropped<br><u>Clubs</u> | Gain/<br>Loss of<br><u>Clubs</u> | Gain/<br>Loss of<br><u>Clubs</u> |
| Jul/Aug/Sep | 0                                | 0                             | -1                                | -1                               | -1                               |
| Oct/Nov/Dec | 0                                | 0                             | 0                                 | 0                                | 0                                |
| Jan/Feb/Mar | 1                                | 0                             | 0                                 | 0                                | 0                                |