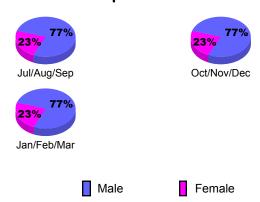

| 0                             | -1                                | -1                               | -1                               |
| Oct/Nov/Dec | 0                                | 0                             | 0                                 | 0                                | 0                                |
| Jan/Feb/Mar | 1                                | 0                             | 0                                 | 0                                | 0                                |

## Club Results 2009-2010 Goal, New, Dropped, Gain/Loss 1.2 0.8 0.4 -0.4 -0.8 -1.2 Jul/Aug/Sep Oct/Nov/Dec Jan/Feb/Mar Goal Actual Dropped Gain Loss C



## YTD Status Quo Clubs 2009-2010







## Gender Comparison 2009-2010

Oct/Nov/Dec

Jan/Feb/Mar

Previous Year