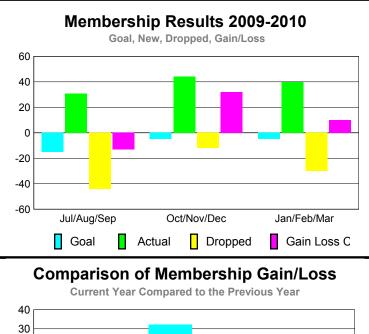

## Club Results 2009-2010 Goal, New, Dropped, Gain/Loss 1.2 0.8 0.4 -0.4 -0.8 -1.2 Jul/Aug/Sep Oct/Nov/Dec Jan/Feb/Mar Goal Actual Dropped Gain Loss C

20

10

-10

-20 -30

Jul/Aug/Sep

Current Year

Totals

GMT: CARL HARRELL Location: ALABAMA GMT CA: 1